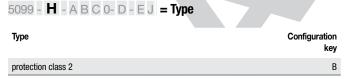

### 5099 - H - A B C 0- D - E J

The characters are placeholders for the correspondingly keys of selections from the key tables.

| Terminal N                                            | Configuration key |
|-------------------------------------------------------|-------------------|
| solder terminal                                       | 1                 |
| Symbols similar as in table A                         |                   |
| 5099 - H - A B <b>C</b> 0- D - E J <b>= Terminals</b> |                   |
| Terminal Ground                                       | Configuration key |
| without terminal                                      | 0                 |
| Symbols similar as in table A                         |                   |
| 5099 - H - A B C 0- <b>D</b> - E J <b>= Color</b>     |                   |
| Color                                                 | Configuration key |
| Black                                                 | Α                 |