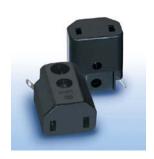

### IEC Appliance Outlet H, Screw-on Mounting, Solder Terminal

# **Description**

- 1 Function: Connector,
- Pin temperature 70 °C, Protection class II, Cable

### **Technical Data**

| .com.noa. Bata            |                                                                    |  |
|---------------------------|--------------------------------------------------------------------|--|
| Ratings IEC               | 10A / 250VAC; 50Hz                                                 |  |
| Ratings UL/CSA            | 10A / 250VAC; 60Hz                                                 |  |
| Dielectric Strength       | > 2 kVAC between L-N                                               |  |
|                           | > 2 kVAC between L/N-PE                                            |  |
|                           | (1 min/50 Hz)                                                      |  |
| Allowable Operation Temp. | -25 °C to 70 °C                                                    |  |
| Degree of Protection      | from front side IP 20 acc. to IEC 60529                            |  |
| Protection Class          | Suitable for appliances with protection class II acc. to IEC 61140 |  |
| Terminal                  | Cable                                                              |  |
| Panel Thickness s         | Screw                                                              |  |
|                           | 0.5 Nm                                                             |  |
|                           | Snap-in 1 mm                                                       |  |
| Material: Housing         | PA6, black, UL 94V-0                                               |  |