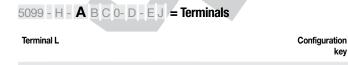

### 5099 - H - A B C 0- D - E J

The characters are placeholders for the correspondingly keys of selections from the key tables.

| Terminal N                                            | Configuration key |
|-------------------------------------------------------|-------------------|
| solder terminal                                       | 1                 |
| Symbols similar as in table A                         |                   |
| 5099 - H - A B <b>C</b> 0- D - E J <b>= Terminals</b> |                   |
| Terminal Ground                                       | Configuration key |
| without terminal                                      | 0                 |
| Symbols similar as in table A                         |                   |
| 5099 - H - A B C 0- <b>D</b> - E J <b>= Color</b>     |                   |
| Color                                                 | Configuration key |
| Black                                                 | Α                 |